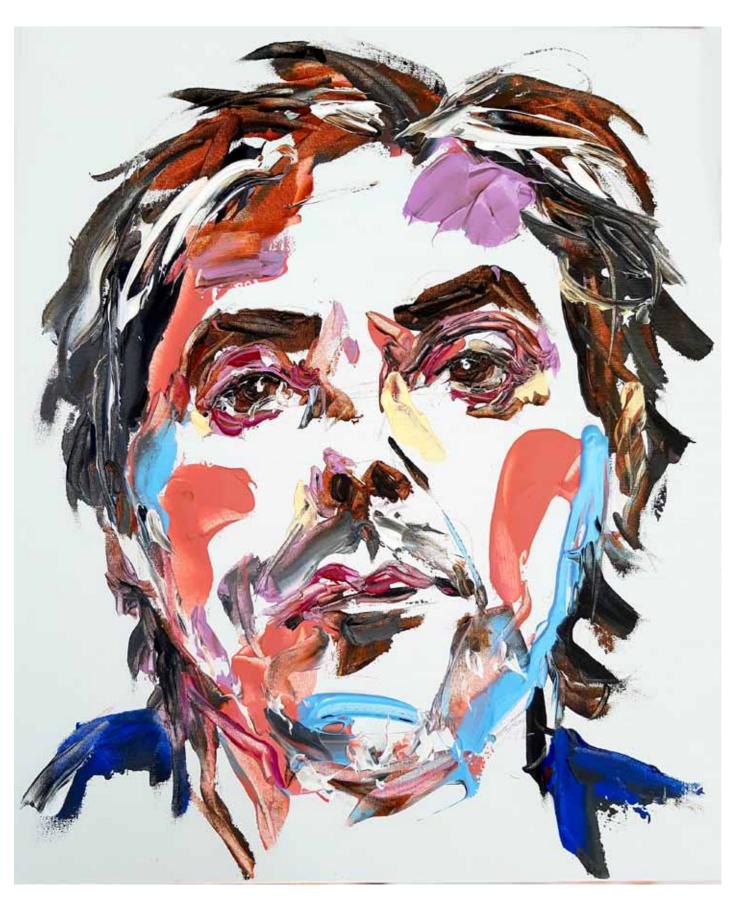

## Cdtd-

## 

Artist: Mark Tippett impastoimprov@gmail.com 0423 130 959

Of

WORKS



Attention all collectors looking for something different, that ideal gift, or a great talking point for your home.

Palette knife + paint = energy on canvas. An extensive portfolio of original works is available. Each original work is done in acrylics on canvas with a palette knife. Ready to hang and sizes vary from 66 x 87 cm to 90 x 114 cm. Prices range from \$300-\$2000 plus postage and handling. Phone 0423 130 959 or mail impastoimprov@gmail.com for more information. Commissions accepted.



SIR ELTON 2024 Acrylic on canvas 60x45CM



BRIAN MANNIX 2024 Acrylic on canvas 61X51CM



THE WHITLAMS
2024
Acrylic on canvas
61X51CM



GLENN 2024 Acrylic on canvas 61x51CM



PEPSI MAX 2024 Acrylic on canvas 40x30CM





DYLAN 2024 Acrylic on canvas 92X61CM