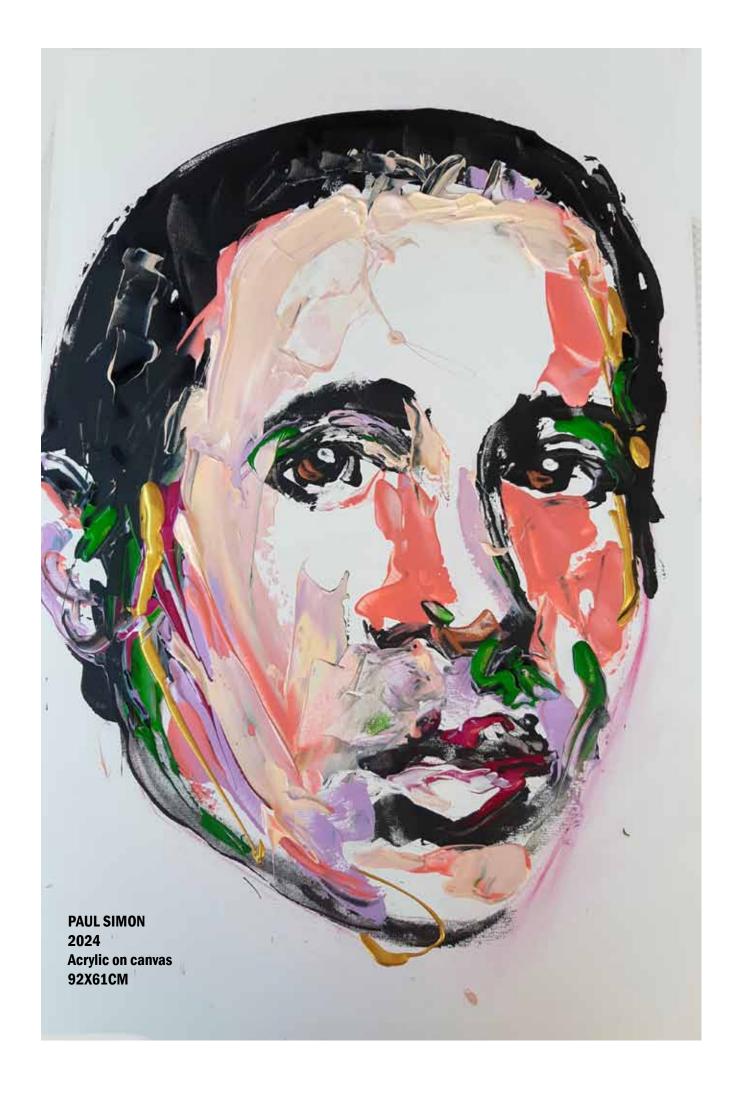

## 

Artist: Mark Tippett impastoimprov@gmail.com 0423 130 959

Of

WORKS



Attention all collectors looking for something different, that ideal gift, or a great talking point for your home.

Palette knife + paint = energy on canvas. An extensive portfolio of original works is available. Each original work is done in acrylics on canvas with a palette knife. Ready to hang and sizes vary from 66 x 87 cm to 90 x 114 cm. Prices range from \$300-\$2000 plus postage and handling. Phone 0423 130 959 or mail impastoimprov@gmail.com for more information. Commissions accepted.



SIR ELTON 2024 Acrylic on canvas 60x45CM



BRIAN MANNIX 2024 Acrylic on canvas 61X51CM



THE WHITLAMS
2024
Acrylic on canvas
61X51CM



GLENN 2024 Acrylic on canvas 61x51CM



PEPSI MAX 2024 Acrylic on canvas 40x30CM





DYLAN 2024 Acrylic on canvas 92X61CM