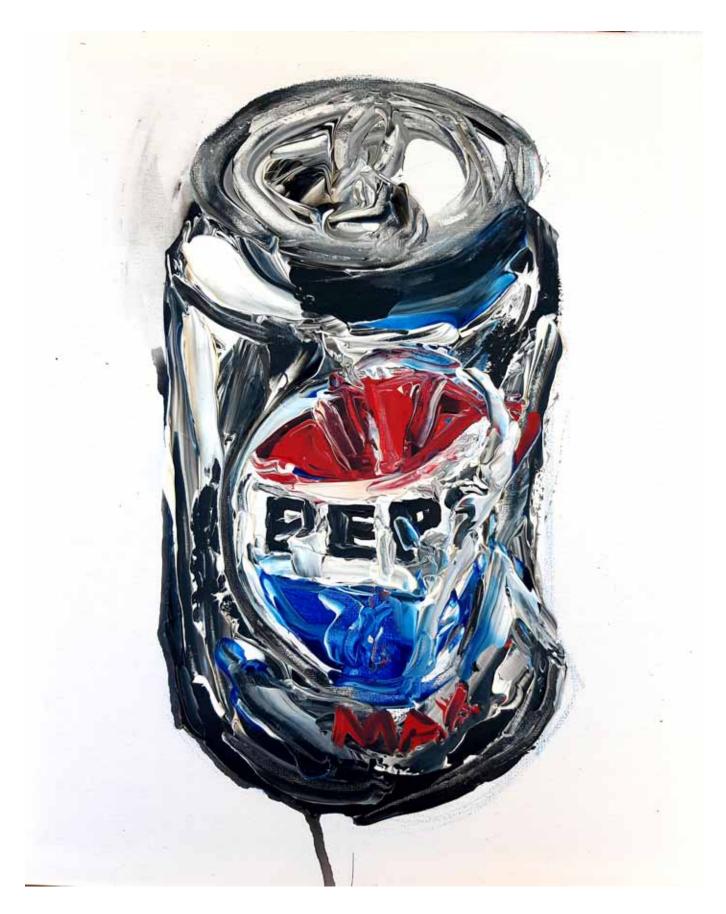

SIR ELTON 2024 Acrylic on canvas 60x45CM

BRIAN MANNIX 2024 Acrylic on canvas 61X51CM

THE WHITLAMS
2024
Acrylic on canvas
61X51CM

GLENN 2024 Acrylic on canvas 61x51CM

PEPSI MAX 2024 Acrylic on canvas 40x30CM