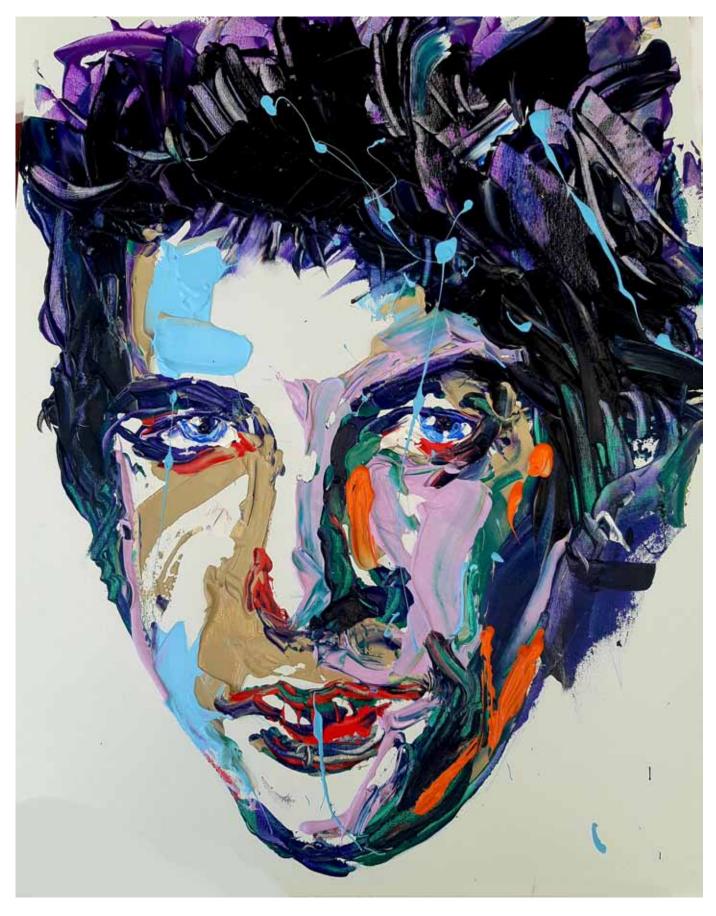

## 

Artist: Mark Tippett impastoimprov@gmail.com 0423 130 959

Of

WORKS



Attention all collectors looking for something different, that ideal gift, or a great talking point for your home.

Palette knife + paint = energy on canvas. An extensive portfolio of original works is available. Each original work is done in acrylics on canvas with a palette knife. Ready to hang and sizes vary from 66 x 87 cm to 90 x 114 cm. Prices range from \$300-\$2000 plus postage and handling. Phone 0423 130 959 or mail impastoimprov@gmail.com for more information. Commissions accepted.



SIR ELTON 2024 Acrylic on canvas 60x45CM



BRIAN MANNIX 2024 Acrylic on canvas 61X51CM



THE WHITLAMS
2024
Acrylic on canvas
61X51CM



GLENN 2024 Acrylic on canvas 61x51CM



PEPSI MAX 2024 Acrylic on canvas 40x30CM





DYLAN 2024 Acrylic on canvas 92X61CM